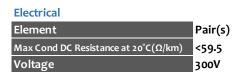

iption**

Electronic, 2 Conductor 22 AWG, Tinned Copper, Polyethylene Insulation, Overall Shield, Polyvinyl Chloride Outer Jacket, CM

## **TECHNICAL SPECIFICATION**

Suitable Application

Digital Control (24V) & Instrumentation, communication, panel wiring

Cabling

# Conductor

| Conductor      |               |
|----------------|---------------|
| Element        | Pair(s)       |
| No. of Element | 1             |
| Size           | 22 AWG        |
| Stranding      | 7x30          |
| Material       | Tinned Copper |

#### **Outer Shield**

| Shield Type    | Таре                  |
|----------------|-----------------------|
| Material       | Al Foil shield        |
| Coverage       | >=115%                |
| Drainwire Type | 22 AWG, Tineed Copper |

# **ELECTRICAL CHARACTERISTICS**



## **STANDARDS & COMPLIANCE**

Reaction to Fire: UL 1666 Riser: IEC 60332-1-2 UL Compliance: CM RoHS2(2011/65/EU Compliant) UL Number: E535337

Disclaimer

@2023 CHH Conex all rights reserved

All Rights Reserved. Although CHH make every resonable effort to ensure their accuracy all the time of this publication information and specification prescribed herein are subject to error or omission to changes without notice and all listing or such information and specifications does not ensure product availability.



2 wires

| Outer Jacket           |           |
|------------------------|-----------|
| Material               | PVC       |
| Nominal Thickness (mm) | 0.60      |
| Nominal Diameter (mm)  | 4.50±0.10 |

# **MECHANICAL CHARACTERISTICS**

| Operating Temperature | -20°C to +60°C |