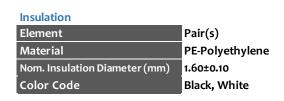

# Conductor

| Conductor      |               |
|----------------|---------------|
| Element        | Pair(s)       |
| No. of Element | 1             |
| Size           | 22 AWG        |
| Stranding      | 7x30          |
| Material       | Tinned Copper |